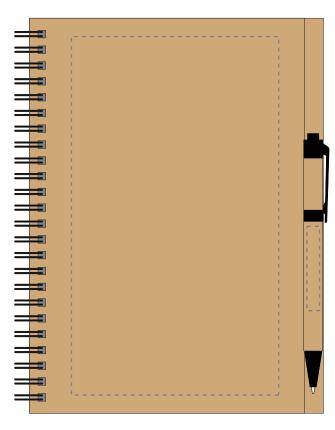

## **PANTONE REFERENCE(S)**

- Colour 1
- Colour 2
- Colour 3
- Colour 4

Due to the nature of the product the print position may vary by 2 -  $3\,$  mm

Product Image for visualisation

ARTWORK SCALE 50%

Due to the recycled nature of this notebook white print can appear patchy, we would recommend a silver print which gives a more consistent finish due to the metallic element of the silver ink

CENTRED TO PRINT AREA
CENTRED TO NOTEBOOK

The dashed line is to demonstrate print area and will not appear on your printed item

| ARTWORK SCALE 100%  Max print area: 110mm x 190mm  Front | ARTWORK SCALE 100%<br>Max print area: 45mm x 7mm |
|----------------------------------------------------------|--------------------------------------------------|
|                                                          |                                                  |
|                                                          | 1                                                |
|                                                          |                                                  |
|                                                          |                                                  |
|                                                          |                                                  |
|                                                          |                                                  |
|                                                          |                                                  |
|                                                          |                                                  |
|                                                          |                                                  |
|                                                          |                                                  |
|                                                          |                                                  |
|                                                          |                                                  |
|                                                          |                                                  |
|                                                          |                                                  |
|                                                          |                                                  |
|                                                          |                                                  |
|                                                          |                                                  |
|                                                          |                                                  |
|                                                          |                                                  |
|                                                          |                                                  |
|                                                          |                                                  |
|                                                          |                                                  |
|                                                          |                                                  |
|                                                          |                                                  |
|                                                          |                                                  |
|                                                          |                                                  |
|                                                          |                                                  |