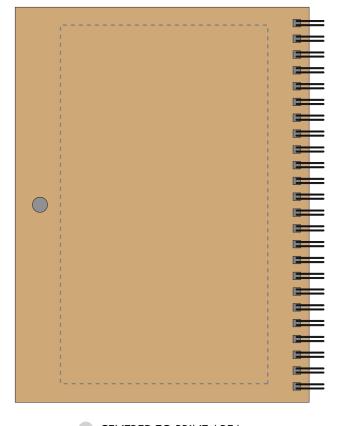

CENTRED TO PRINT AREA
CENTRED TO NOTEBOOK

The dashed line is to demonstrate print area and will not appear on your printed item

| ARTWORK SCALE 100%  Max print area: 110mm x 190mm  Back |     |
|---------------------------------------------------------|-----|
|                                                         | - 1 |
|                                                         |     |
|                                                         | i   |
|                                                         | - 1 |
|                                                         | - 1 |
|                                                         | i   |
|                                                         | - 1 |
|                                                         | i.  |
|                                                         | - 1 |
|                                                         | i   |
|                                                         | d   |
|                                                         | - 1 |
|                                                         | i.  |
|                                                         | 1   |
|                                                         | - 1 |
|                                                         | d   |
|                                                         | - 1 |
|                                                         | ij  |
|                                                         | - 1 |
|                                                         | i   |
|                                                         | - 1 |
|                                                         | 1   |
|                                                         | i   |
|                                                         | - 1 |
|                                                         | ij  |
|                                                         | - 1 |
|                                                         | - 1 |
|                                                         | - 1 |
|                                                         | - 1 |
|                                                         | ij  |
|                                                         | 1   |
|                                                         | - 1 |
|                                                         | - 1 |
|                                                         | 1   |
|                                                         | 1   |
|                                                         |     |